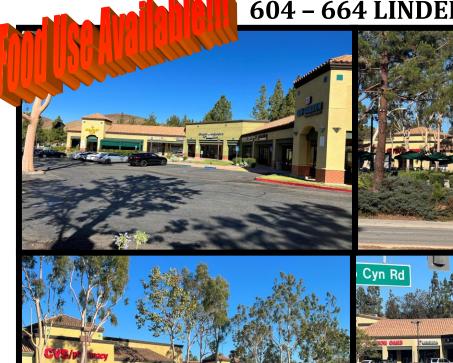

# **Prime Retail Space for Lease** Oak Park Shopping Center

604 - 664 Lindero Canyon Road, Oak Park, Ca 91377 **LOCATION:** 

1,000 - 5,775 +/- sf @ \$2.50 psf, NNN (\$0.88) **SIZE/ RENTAL RATE:** 

15,000/19,300 +/- sf sf @ \$1.85 psf, NNN (\$0.88)

## Prime Retail Space for Lease Oak Park Shopping Center 604 – 664 LINDERO CANYON ROAD

**OCCUPANCY:** Immediate - Thirty (30) days

**PARKING:** Excellent

**COMMENTS:** \* Join CVS, Starbucks & Wells Fargo Bank

\* SEC Kanan Road & Lindero Canyon Road

\* Flexible lease terms

\* Patio @ food use