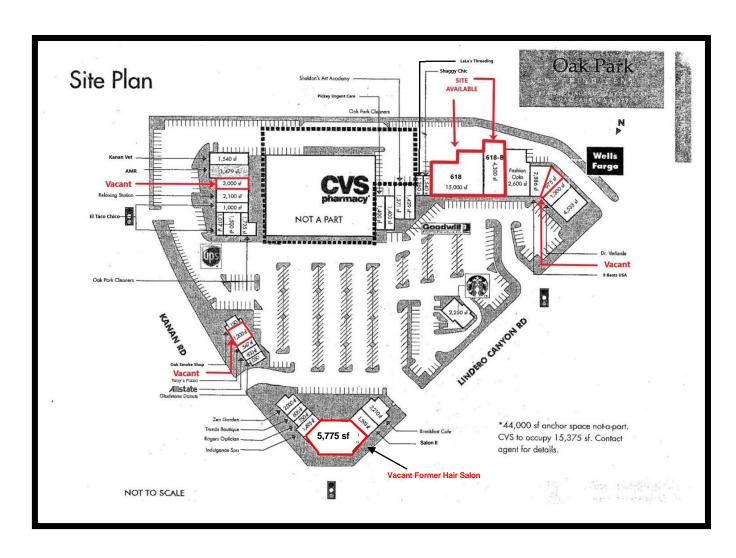

\* Former Hair Salon ready to go!

#### **PROPERTY FEATURES:**

- \* High end income levels
- \* Captive trade area
- \* Join neighboring retailers Pavilions, CVS Pharmacy, Starbucks & Wells Fargo Bank

**OCCUPANCY:** Immediate - Thirty (30) days

**PARKING:** Excellent

**COMMENTS:** \* Join CVS, Starbucks & Wells Fargo Bank

\* SEC Kanan Road & Lindero Canyon Road

\* Flexible lease terms

\* Patio @ food use